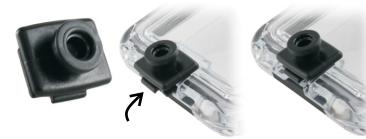

### FLEX LENS PLACEMENT

INSERT FLEX-LENS FROM BEHIND BLACK AQUA BOX® FRAME. SECURE THE SIDE LIP OF THE LENS IN FRONT OF THE BLACK FRAME. WORK YOUR WAY AROUND THE ENTIRE LENS TO SECURE IN PLACE. PRESS FIRMLY AGAINST EACH CORNER TO ENSURE PROPER LENS FITMENT. CHECK LENS FITMENT PERIODICALLY TO KEEP FITTING CONSISTENT.