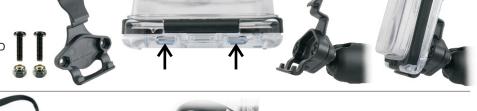

### **QUICK RELEASE MOUNTING CLIP**

POSITION BOTTOM TWO HOLES OF AQUA BOX® PRO ONTO THE LOCATOR PINS OF THE MOUNTING CLIP. PRESS AQUA BOX® BACK AGAINST CLIP TO SNAP THE BACK RECEIVER INTO PLACE. PROVIDED HARDWARE CONNECTS MOUNTING CLIP TO YOUR RAM MOUNT.