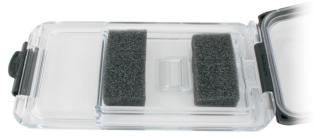

### FOAM PAD PLACEMENT

OPTIONAL FOAM STRIP CAN BE CUT AND CONFIGURED TO ACCOMMODATE THIN DEVICES. FOAM STRIP CONFIGURATIONS MAY VARY DEPENDING ON DEVICE. THE FOLLOWING EXAMPLE DEMONSTRATES THE STANDARD USE OF THIS FOAM STRIP.

#### YOUR DEVICE IS <u>NOT</u> REQUIRED TO MAKE FIRM CONTACT WITH FLEX LENS IN ORDER TO BE A SECURE FIT.