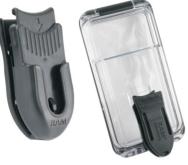

### **QUICK RELEASE MOUNTING CLIP**

POSITION BOTTOM TWO HOLES OF AQUA BOX® PRO ONTO THE LOCATOR PINS OF THE MOUNTING CLIP. PRESS AQUA BOX® BACK AGAINST CLIP TO SNAP THE BACK RECEIVER INTO PLACE. PROVIDED HARDWARE CONNECTS MOUNTING CLIP TO YOUR RAM MOUNT.