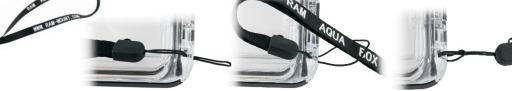

### SAFETY LANYARD

INSERT THIN LOOP THROUGH LEFT SLOT UNDER THE BOTTOM OF THE AQUA BOX® PRO. PULL LANYARD THROUGH THE LOOP AND TIGHTEN TO SECURE SAFETY LANYARD.