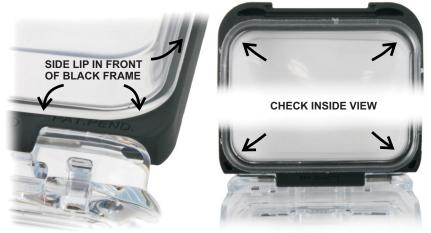

### FLEX LENS PLACEMENT

INSERT FLEX-LENS FROM BEHIND BLACK AQUA BOX® FRAME. SECURE THE SIDE LIP OF THE LENS IN FRONT OF THE BLACK FRAME. WORK YOUR WAY AROUND THE ENTIRE LENS TO SECURE IN PLACE. PRESS FIRMLY AGAINST EACH CORNER TO ENSURE PROPER LENS FITMENT. CHECK LENS FITMENT PERIODICALLY TO KEEP FITTING CONSISTENT.